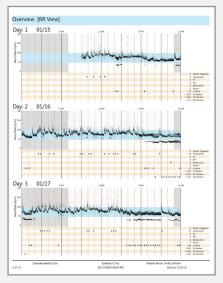

### **In-Clinic Arrhythmia Analysis**

Cardea SOLO™ streamlines the arrhythmia diagnostic process by eliminating expensive and time consuming third party service providers, and equipment maintenance.

Detailed annotation, including patient triggered events, and paperless diagnostic confirmation

Rhythm Signatures™ allows rapid identification of important rhythms and diagnostic findings

Beat morphologies for each identified beat class