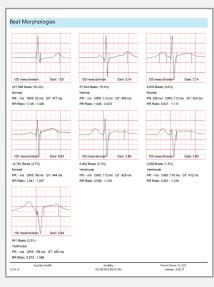

Rhythm Signatures™ allows rapid identification of important rhythms and diagnostic findings

Beat morphologies for each identified beat class