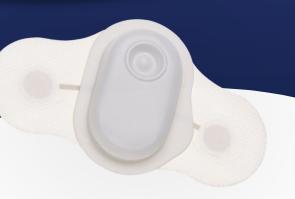

## THE ONLY ALL-INCLUSIVE **ECG SOLUTION**

Cardea SOLO™ ECG is an all-inclusive ambulatory cardiac monitoring system that combines wearable sensor technology with automated ECG data analysis and reporting software that your institution owns and controls.

### **Steps To SOLO**

PATIENT **APPLICATION** 

> Place SOLO on patient and schedule follow-up visit in 7 days

ON DEMAND DATA Insert the Electronics Module into the Smart Cable and in minutes, review ECG data and generate reports