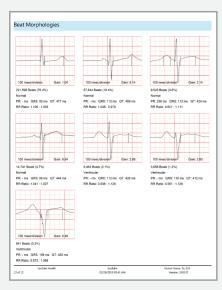

Rhythm Signatures™ allows rapid identification of important rhythms and diagnostic findings

Beat morphologies for each identified beat class