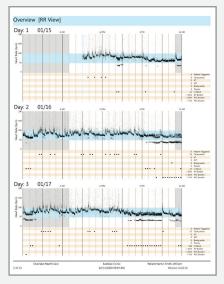

## **In-Clinic Arrhythmia Analysis**

Cardea SOLO™ streamlines the arrhythmia diagnostic process by eliminating expensive and time consuming third party service providers, and equipment maintenance.

Detailed annotation, including patient triggered events, and paperless diagnostic confirmation

Rhythm Signatures™ allows rapid identification of important rhythms and diagnostic findings

Beat morphologies for each identified beat class