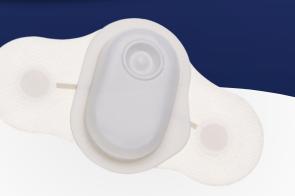

# THE ONLY ALL-INCLUSIVE ECG SOLUTION

Cardea SOLO™ ECG is an all-inclusive ambulatory cardiac monitoring system that combines wearable sensor technology with automated ECG data analysis and reporting software that your institution owns and controls.

## **Steps To SOLO**

PATIENT APPLICATION

Place SOLO on patient and schedule follow-up visit in 7 days ON DEMAND DATA

Insert the Electronics Module into the Smart Cable and in minutes, review ECG data and generate reports 3